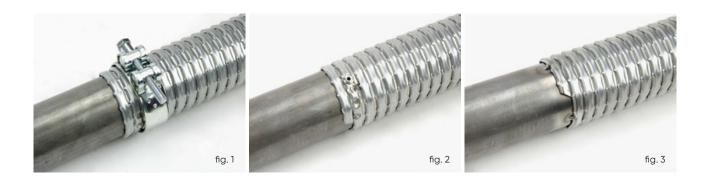

#### **Assembly**

The pictures show several methods of metal hose assembly: using GBS clamp (fig. 1), riveting (fig. 2), welding (fig. 3).

Due to the polygonal construction of the hose, remember to seal the connection with e.g. silicone paste.