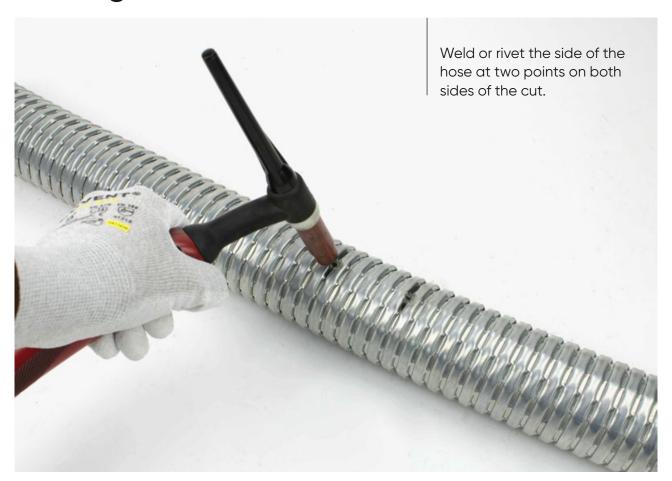

### **Cutting metal hoses**

#### **Assembly**

The pictures show several methods of metal hose assembly: using GBS clamp (fig. 1), riveting (fig. 2), welding (fig. 3).

Due to the polygonal construction of the hose, remember to seal the connection with e.g. silicone paste.