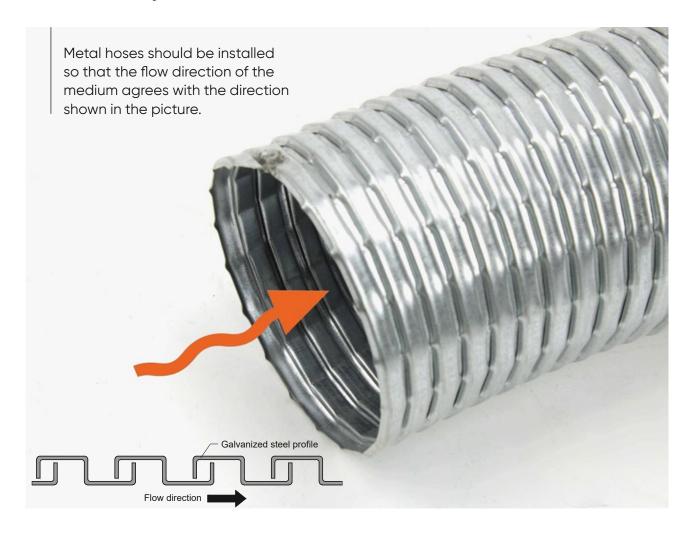

## RONDO Manufacturer of industrial hoses

Boya Żeleńskiego 108 Katowice 40-750 POLAND

# Installation guidelines and assembly information on metal hoses

This manual contains recommendations and guidelines on how to install and use RONDO metal hoses.

Failure to follow the recommendations below may result in a shortened life, malfunction or damage to the hose, and thus loss of grounds for a possible complaint.

Important! All activities should be performed in compliance with the health and safety rules.



### **Cutting metal hoses**





#### **Assembly**





The pictures show several methods of metal hose assembly: using GBS clamp (fig. 1), riveting (fig. 2), welding (fig. 3).

Due to the polygonal construction of the hose, remember to seal the connection with e.g. silicone paste.



#### RONDO Manufacturer of industrial hoses

Boya Żeleńskiego 108 Katowice 40-750 POLAND



info@rondo-official.com

www.rondo-official.com

www.flexi-hoses.com